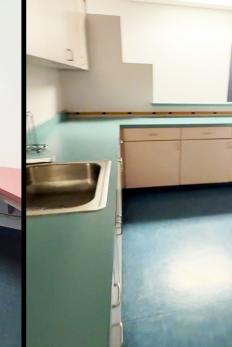

Unit C is an efficiently designed  $\pm$  2,624 SF medical office that features 3 exam rooms with room to expand.

#### **Vicinity Map**

Discover Suite C at Medical Pointe— A premium 2,624 RSF medical office with 2,308 SF usable space at the busy Flamingo and Eastern intersection.

Featuring 3 wet exam rooms and multiple offices, this turnkey medical space maximizes clinical efficiency for primary or specialty care professionals.