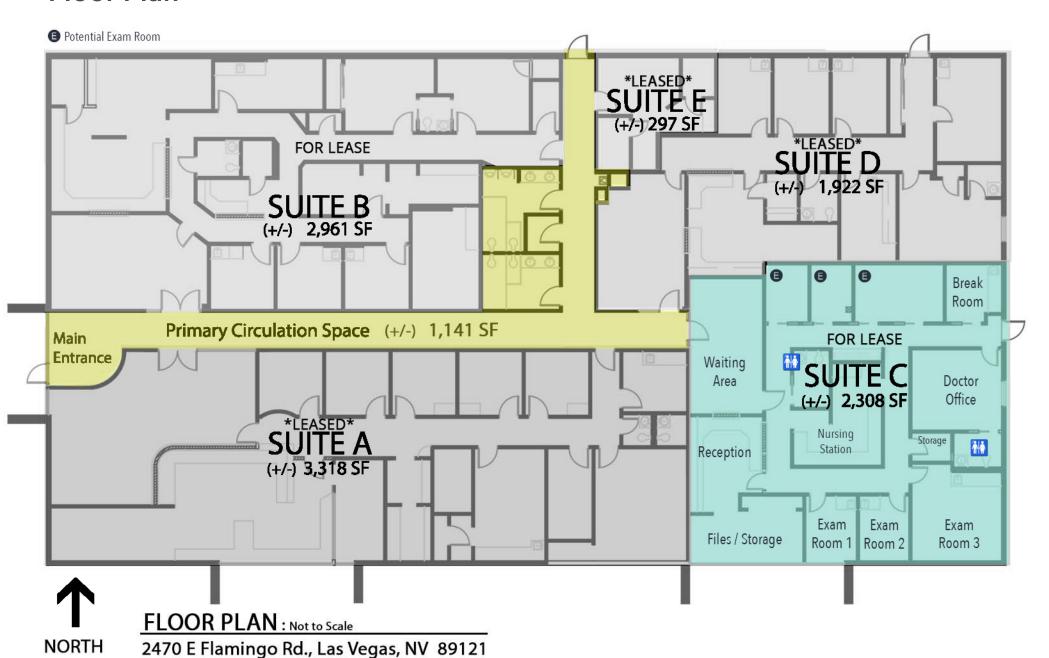

#### Floor Plan

**BARASHY GROUP** 

Unit C is an efficiently designed  $\pm$  2,624 SF medical office that features 3 exam rooms with room to expand.

#### **Vicinity Map**

Discover Suite C at Medical Pointe— A premium 2,624 RSF medical office with 2,308 SF usable space at the busy Flamingo and Eastern intersection.

Featuring 3 wet exam rooms and multiple offices, this turnkey medical space maximizes clinical efficiency for primary or specialty care professionals.