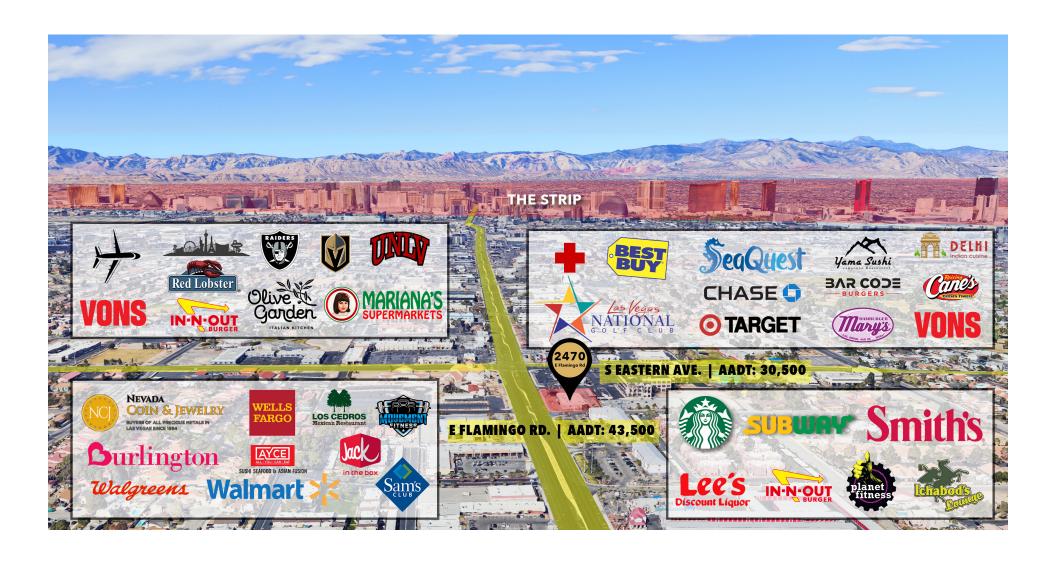

### **Retail Map**

makes no guarantees, warranties or representation as to the completeness or accuracy thereof.

#### **Vicinity Map**

Discover Suite C at Medical Pointe— A premium 2,624 RSF medical office with 2,308 SF usable space at the busy Flamingo and Eastern intersection.

Featuring 3 wet exam rooms and multiple offices, this turnkey medical space maximizes clinical efficiency for primary or specialty care professionals.

Located in a professional complex near Starbucks and Subway, Suite C offers ideal visibility and convenience for healthcare practitioners. Available now.