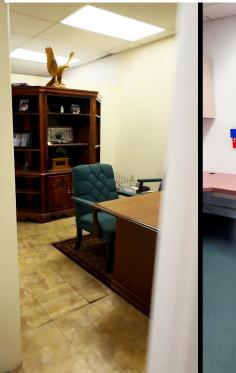

Unit C is an efficiently designed  $\pm$  2,624 SF medical office that features 3 exam rooms with room to expand.

#### **Vicinity Map**

Discover Suite C at Medical Pointe— A premium 2,624 RSF medical office with 2,308 SF usable space at the busy Flamingo and Eastern intersection.

Featuring 3 wet exam rooms and multiple offices, this turnkey medical space maximizes clinical efficiency for primary or specialty care professionals.