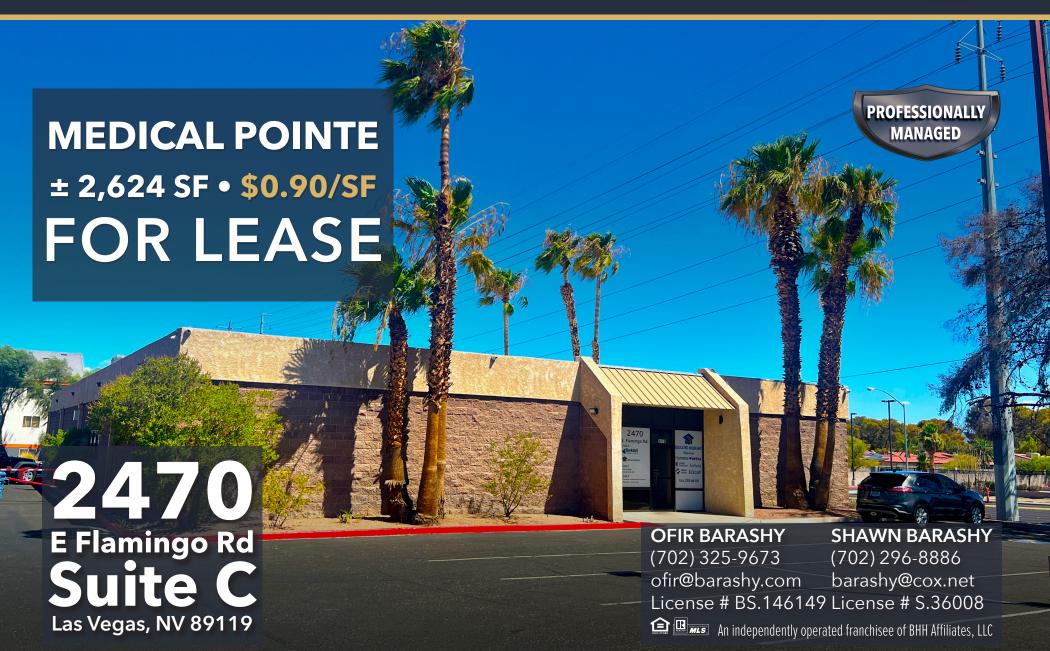

Unit C is an efficiently designed  $\pm$  2,624 SF medical office that features 3 exam rooms with room to expand.

#### **Vicinity Map**

Discover Suite C at Medical Pointe— A premium 2,624 RSF medical office with 2,308 SF usable space at the busy Flamingo and Eastern intersection.

Featuring 3 wet exam rooms and multiple offices, this turnkey medical space maximizes clinical efficiency for primary or specialty care professionals.

Located in a professional complex near Starbucks and Subway, Suite C offers ideal visibility and convenience for healthcare practitioners. Available now.