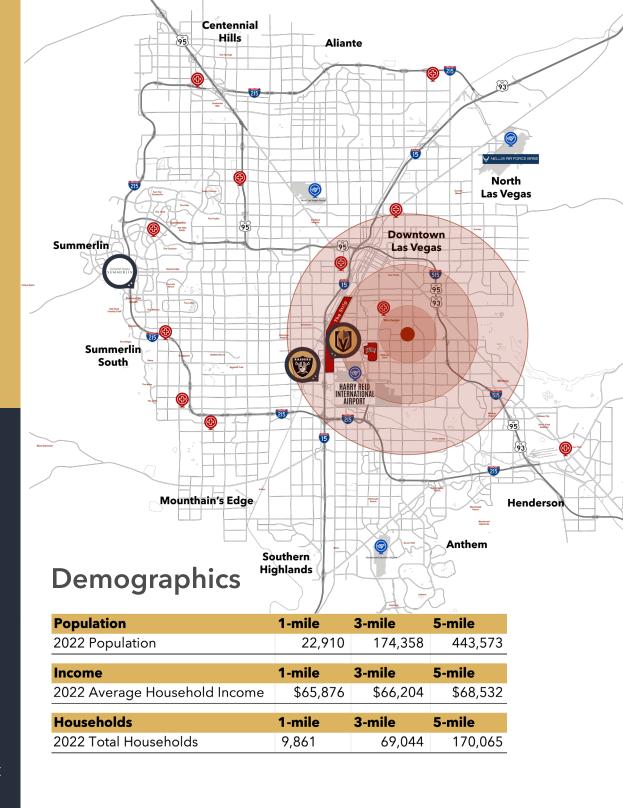

#### **Vicinity Map**

Discover Suite C at Medical Pointe— A premium 2,624 RSF medical office with 2,308 SF usable space at the busy Flamingo and Eastern intersection.

Featuring 3 wet exam rooms and multiple offices, this turnkey medical space maximizes clinical efficiency for primary or specialty care professionals.

#### Within 5 Miles

The Las Vegas Strip

T-Mobile Arena

Allegiant Stadium

**UNLV** 

Sunrise Hospital

Harry Reid International Airport