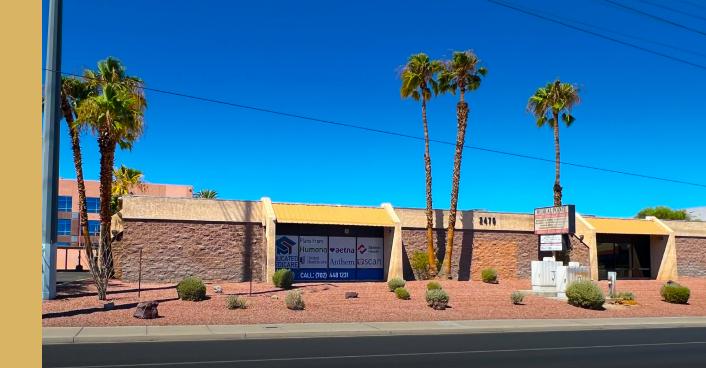

Unit C is an efficiently designed  $\pm$  2,624 SF medical office that features 3 exam rooms with room to expand.

#### **Vicinity Map**

Discover Suite C at Medical Pointe— A premium 2,624 RSF medical office with 2,308 SF usable space at the busy Flamingo and Eastern intersection.

Featuring 3 wet exam rooms and multiple offices, this turnkey medical space maximizes clinical efficiency for primary or specialty care professionals.

Located in a professional complex near Starbucks and Subway, Suite C offers ideal visibility and convenience for healthcare practitioners. Available now.