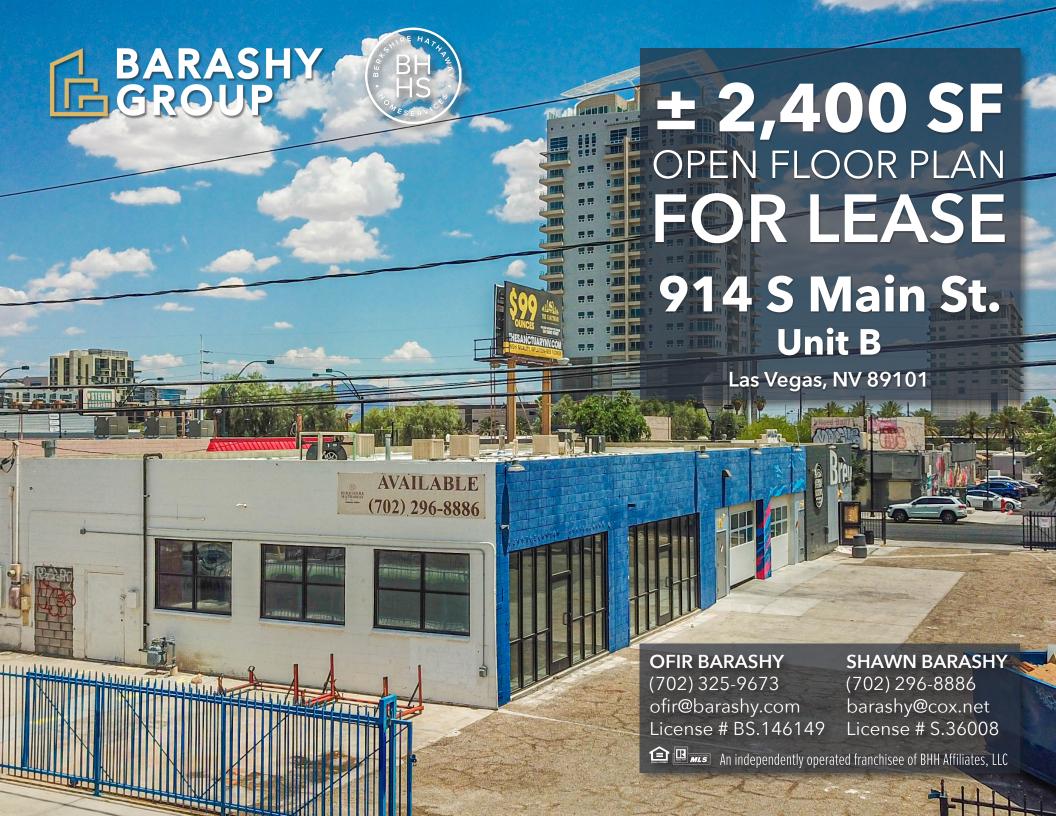

## **Property Snapshot**

± 2,400 SF Available SF

**\$2.00 / SF**Lease Rate

**\$0.30 / SF**NNN

# **Property Highlights**

- Tenant Improvements
  Up to \$25 / SF with 5 year lease
- Unique Amenities
   500 SF Patio + Grease Interceptor Option
- Versatile Space
  - Large, open floor plan ideal for customization
- Prime Location
  - Frontage on Main St. and Commerce St. in the popular Arts District

The information herein was obtained from sources deemed reliable; however Barashy Group makes no guarantees, warranties or representation as to the completeness or accuracy thereo

Unit B presents a spacious open floor plan right in the heart of the Arts District that is ideal for customization

### **Vicinity Map**

Discover 914 S Main Street Unit B, boasting prime location with frontage on Main St near the Arts District.

A versatile and spacious open floor plan that is ideal for customization; enjoy a large 500 SF patio and the option to plug into Unit A's grease interceptor (at a cost negotiated with Unit A).