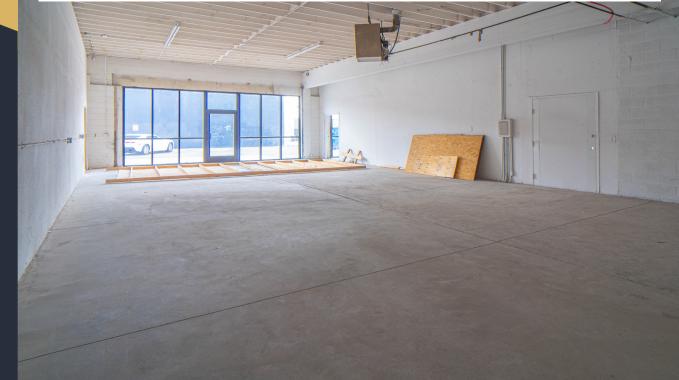

# **Property Highlights**

- Tenant Improvements
  Up to \$25 / SF with 5 year lease
- Unique Amenities
   500 SF Patio + Grease Interceptor Option
- Versatile Space
  - Large, open floor plan ideal for customization
- Prime Location
  - Frontage on Main St. and Commerce St. in the popular Arts District

The information herein was obtained from sources deemed reliable; however Barashy Group makes no guarantees, warranties or representation as to the completeness or accuracy thereo

Unit B presents a spacious open floor plan right in the heart of the Arts District that is ideal for customization

### **Vicinity Map**

Discover 914 S Main Street Unit B, boasting prime location with frontage on Main St near the Arts District.

A versatile and spacious open floor plan that is ideal for customization; enjoy a large 500 SF patio and the option to plug into Unit A's grease interceptor (at a cost negotiated with Unit A).