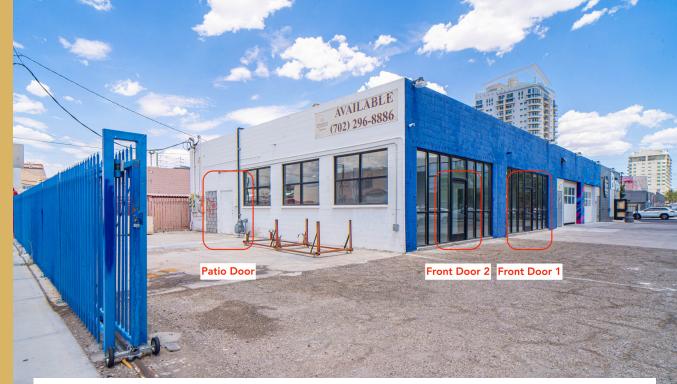

# **Property Highlights**

- Tenant Improvements
  Up to \$25 / SF with 5 year lease
- Unique Amenities
   500 SF Patio + Grease Interceptor Option
- Versatile Space
  - Large, open floor plan ideal for customization
- Prime Location
  - Frontage on Main St. and Commerce St. in the popular Arts District

### **Vicinity Map**

Discover 914 S Main Street Unit B, boasting prime location with frontage on Main St near the Arts District.

A versatile and spacious open floor plan that is ideal for customization; enjoy a large 500 SF patio and the option to plug into Unit A's grease interceptor (at a cost negotiated with Unit A).