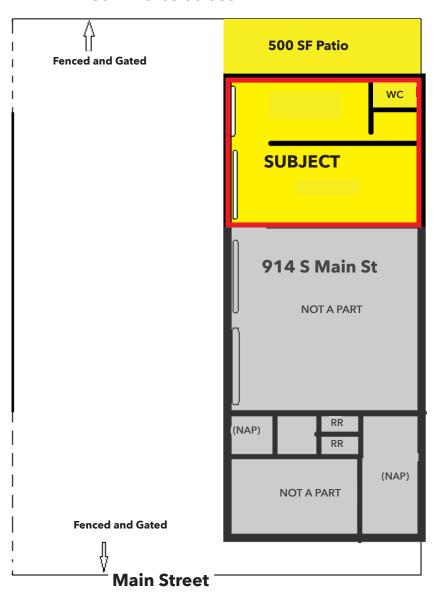

### Floor Plan

# **Property Highlights**

- Tenant Improvements
  Up to \$25 / SF with 5 year lease
- Unique Amenities
   500 SF Patio + Grease Interceptor Option
- Versatile Space
  - Large, open floor plan ideal for customization
- Prime Location
  - Frontage on Main St. and Commerce St. in the popular Arts District