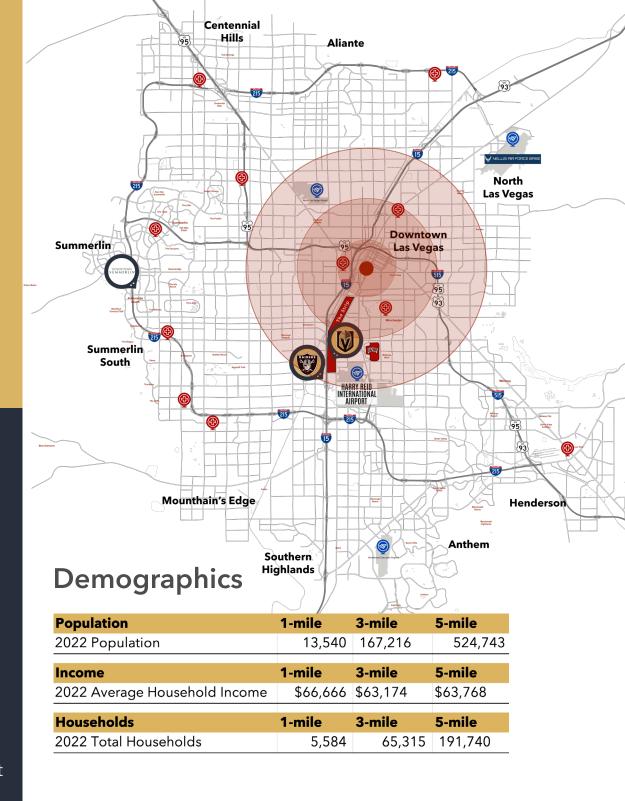

### **Vicinity Map**

Discover 914 S Main Street Unit B, boasting prime location with frontage on Main St near the Arts District.

A versatile and spacious open floor plan that is ideal for customization; enjoy a large 500 SF patio and the option to plug into Unit A's grease interceptor (at a cost negotiated with Unit A).

### Within 5 Miles

The Las Vegas Strip

T-Mobile Arena

Allegiant Stadium

**UNLV** 

Valley Hospital

Harry Reid International Airport