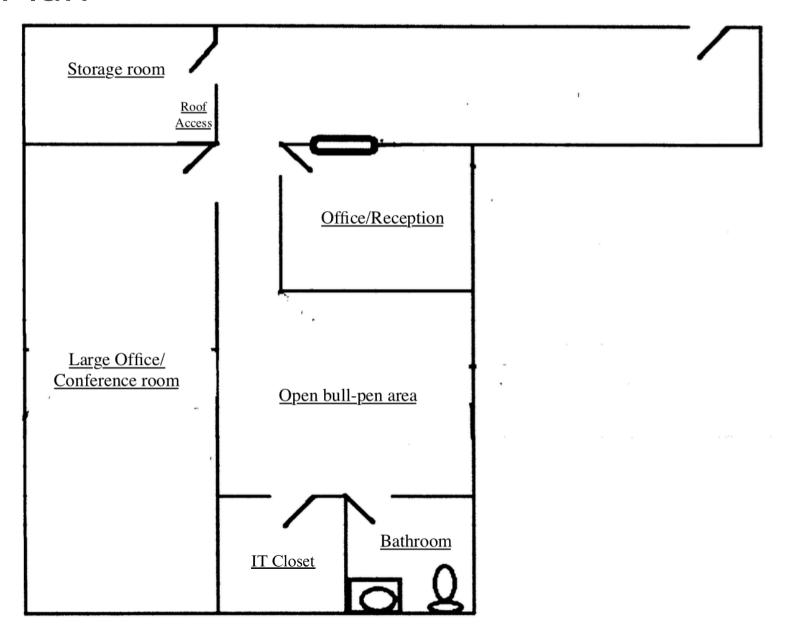

#### **Vicinity Map**

Suite C is a move-in ready  $\pm$  1,200 SF office space, featuring tile and luxury vinyl flooring, one restroom, a large office or conference room, another office or reception area, an open bull-pen area, and one covered parking space.

Signage is available on Pecos and Robindale. The space is ideal for professional services and light medical uses. Note: Suite C has the only roof access to the building.

# Floor Plan

Ofir Barashy (702) 325-9673

ofir@barashy.com