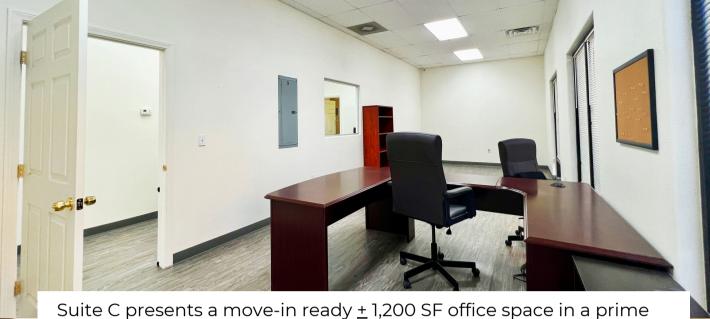

**BARASHY GROUP** 

Suite C presents a move-in ready  $\pm$  1,200 SF office space in a prime location, perfect for professional services and light medical uses.

#### **Vicinity Map**

Suite C is a move-in ready  $\pm$  1,200 SF office space, featuring tile and luxury vinyl flooring, one restroom, a large office or conference room, another office or reception area, an open bull-pen area, and one covered parking space.