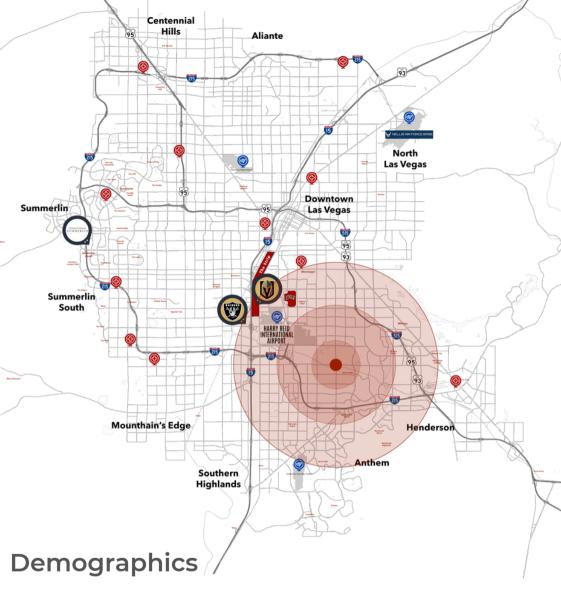

#### Within 5 Miles

I-215 Freeway, St. Rose Parkway

Green Valley Ranch

Harry Reid International Airport

| Population                    | 1-mile    | 3-mile    | 5-mile   |
|-------------------------------|-----------|-----------|----------|
| 2022 Population               | 19,626    | 140,134   | 390,183  |
|                               |           |           |          |
| Income                        | 1-mile    | 3-mile    | 5-mile   |
| 2022 Average Household Income | \$119,108 | \$108,056 | \$97,524 |
|                               |           |           |          |
| Households                    | 1-mile    | 3-mile    | 5-mile   |
| 2022 Total Households         | 7,128     | 55,166    | 153,360  |