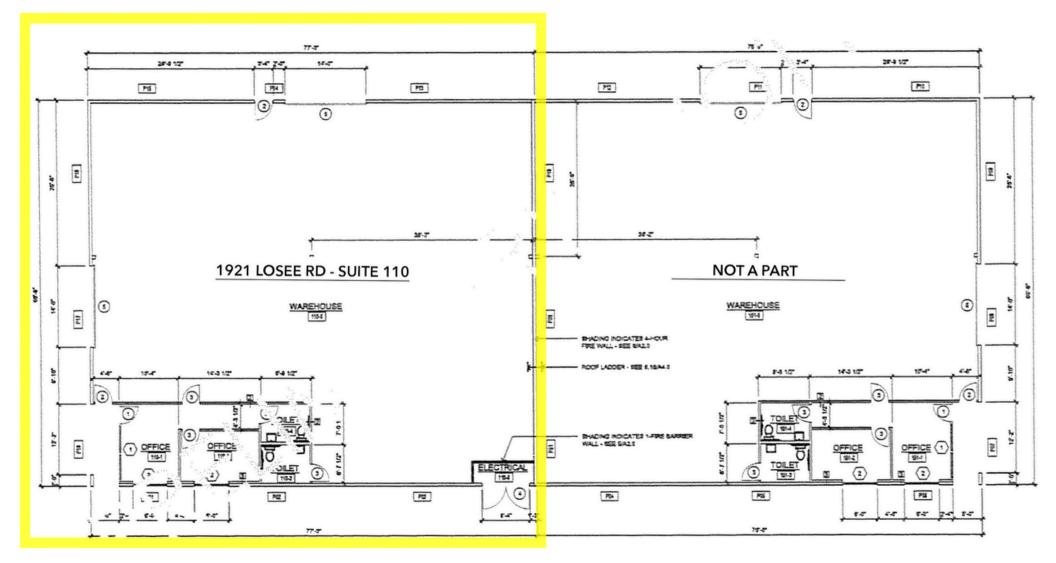

the I-15 Freeway
- Zoning: M (Industrial)
- Yard: +1,500 square foot fenced and gated yard area

### BARASHY GROUP



1921 Losee Rd #110 delivers a versatile industrial space with over 5,120 SF, including an office and a secure yard, all ideally situated for efficient operations with easy access to the I-15 Freeway.

## **Video Tour**

#### Vicinity Map

1921 Losee Rd #110 features +5,120 SF of space, including a small office (+500 SF), two 14' grade-level doors, 17' clear height, and 3-phase power.

It offers a +1,500 SF fenced and gated yard with easy access to the I-15 Freeway, making it ideal for industrial operations.

#### Within 5 Miles



I-5 Freeway



Culinary Acadamy of Las Vegas



North Las Vegas City Hall



Downtown Las Vegas



North Las Vegas Airport



## BARASHY GROUP



## Floor Plan

## BARASHY GROUP

#### Ofir Barashy (702) 325-9673 ofir@barashy.com

# **1921** Losee Rd. Suite 110

North Las Vegas, NV 89030