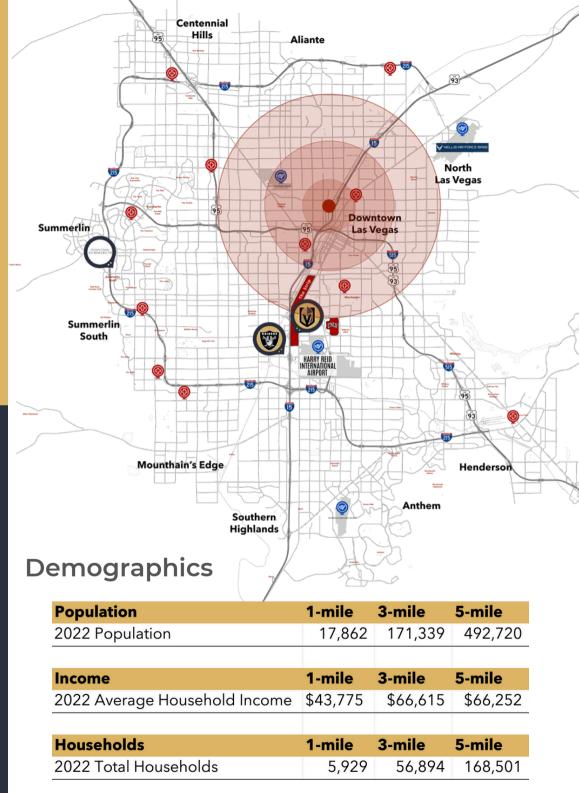

#### Vicinity Map

1921 Losee Rd #110 features +5,120 SF of space, including a small office (+500 SF), two 14' grade-level doors, 17' clear height, and 3-phase power.

It offers a +1,500 SF fenced and gated yard with easy access to the I-15 Freeway, making it ideal for industrial operations.

#### Within 5 Miles

I-5 Freeway

Culinary Acadamy of Las Vegas

North Las Vegas City Hall

Downtown Las Vegas

North Las Vegas Airport