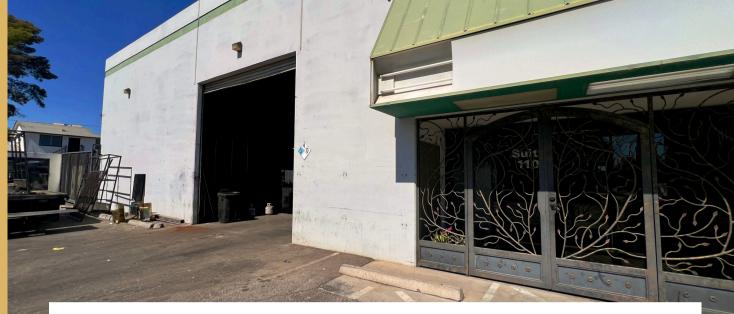

### BARASHY GROUP

1921 Losee Rd #110 delivers a versatile industrial space with over 5,120 SF, including an office and a secure yard, all ideally situated for efficient operations with easy access to the I-15 Freeway.

#### Vicinity Map

1921 Losee Rd #110 features +5,120 SF of space, including a small office (+500 SF), two 14' grade-level doors, 17' clear height, and 3-phase power.

It offers a +1,500 SF fenced and gated yard with easy access to the I-15 Freeway, making it ideal for industrial operations.