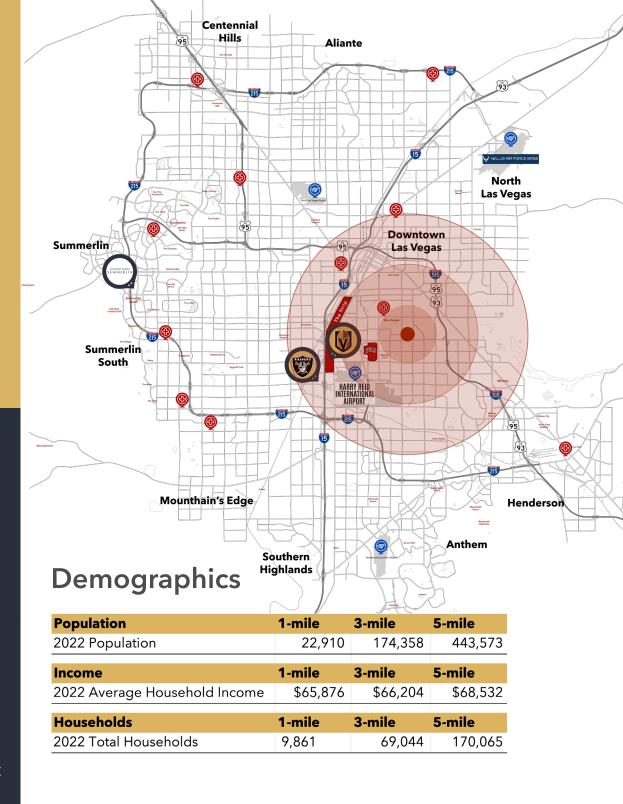

### **Vicinity Map**

Discover Medical Pointe at 2470 E
Flamingo, a prime 2,961 SF medical
office near Flamingo and Eastern's
busy intersection. Featuring 4 exam
rooms (3 wet), an x-ray room, and more,
it's designed for medical efficiency.
Positioned near Starbucks and Subway, it
combines high visibility with convenience.
Ideal for healthcare professionals, Medical
Pointe is available now with generous rent
abatements for renovations.

#### Within 5 Miles

The Las Vegas Strip

T-Mobile Arena

Allegiant Stadium

**UNLV** 

Sunrise Hospital

Harry Reid International Airport