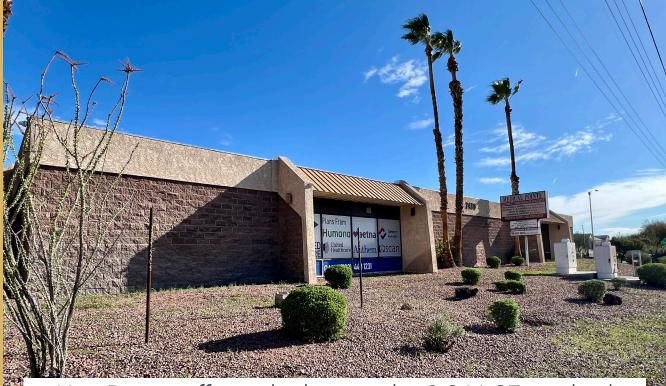

Unit B is an efficiently designed ± 2,961 SF medical office that features 4 exam rooms and an x-ray room.

### **Vicinity Map**

Discover Medical Pointe at 2470 E
Flamingo, a prime 2,961 SF medical
office near Flamingo and Eastern's
busy intersection. Featuring 4 exam
rooms (3 wet), an x-ray room, and more,
it's designed for medical efficiency.
Positioned near Starbucks and Subway, it
combines high visibility with convenience.
Ideal for healthcare professionals, Medical
Pointe is available now with generous rent
abatements for renovations.