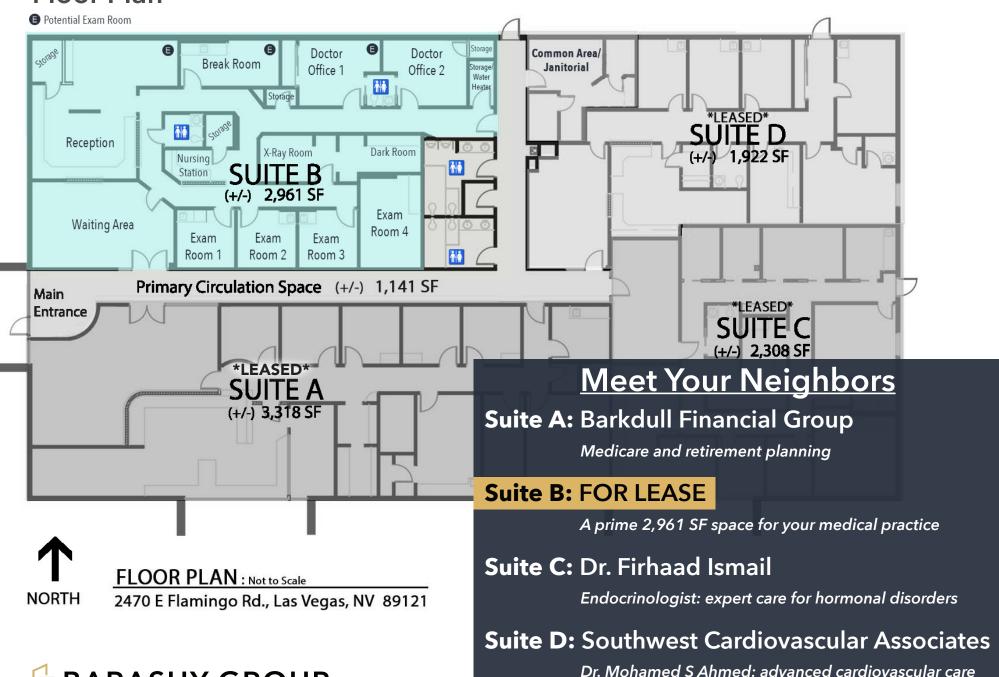

Unit B is an efficiently designed ± 2,961 SF medical office that features 4 exam rooms and an x-ray room.

#### Floor Plan

**Suite E:** Common Area / Janitorial

The information herein was obtained from sources deemed reliable; however Barashy Group makes no guarantees, warranties or representation as to the completeness or accuracy thereof

#### **Property Snapshot**

± 2,961 SF Available SF

\$0.90 / NNN Lease Rate