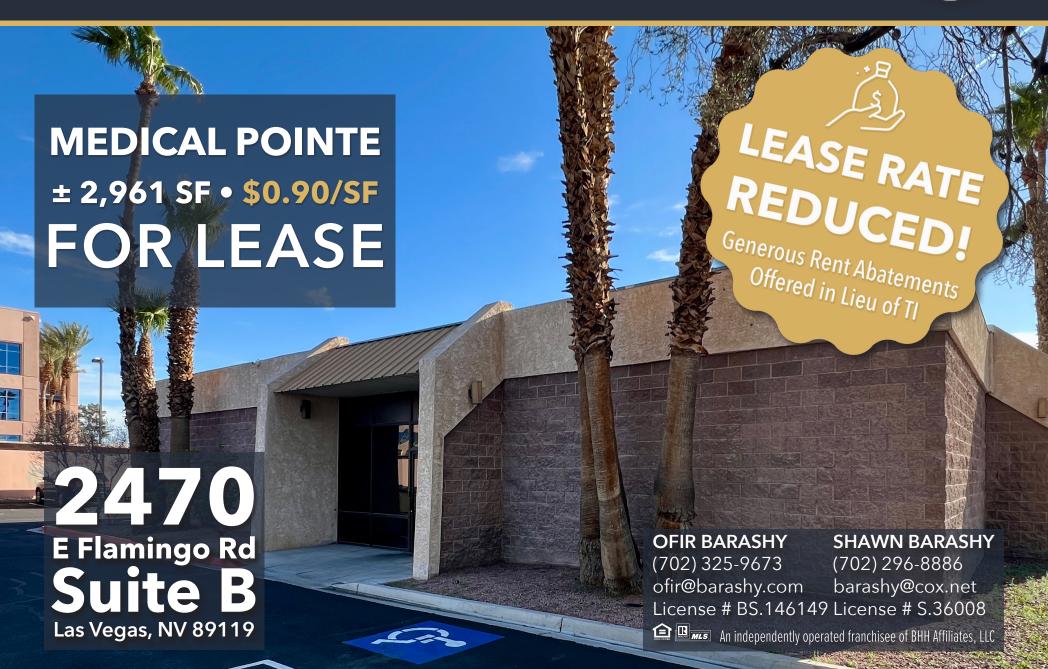

#### **Property Snapshot**

± 2,961 SF Available SF

\$0.90 / NNN Lease Rate

Unit B is an efficiently designed ± 2,961 SF medical office that features 4 exam rooms and an x-ray room.

### **Vicinity Map**

Discover Medical Pointe at 2470 E
Flamingo, a prime 2,961 SF medical
office near Flamingo and Eastern's
busy intersection. Featuring 4 exam
rooms (3 wet), an x-ray room, and more,
it's designed for medical efficiency.
Positioned near Starbucks and Subway, it
combines high visibility with convenience.
Ideal for healthcare professionals, Medical
Pointe is available now with generous rent
abatements for renovations.