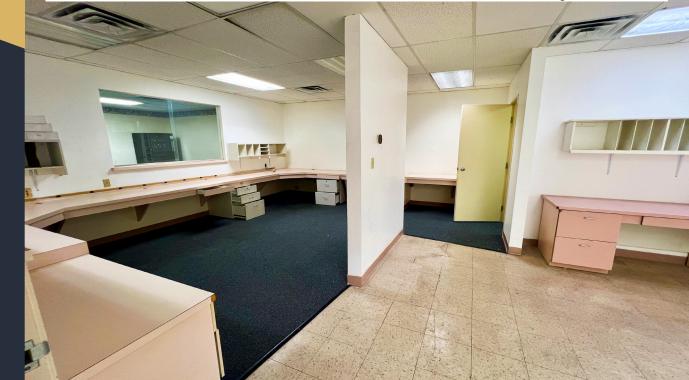

Unit B is an efficiently designed ± 2,961 SF medical office that features 4 exam rooms and an x-ray room.

### **Vicinity Map**

Discover Medical Pointe at 2470 E
Flamingo, a prime 2,961 SF medical
office near Flamingo and Eastern's
busy intersection. Featuring 4 exam
rooms (3 wet), an x-ray room, and more,
it's designed for medical efficiency.
Positioned near Starbucks and Subway, it
combines high visibility with convenience.
Ideal for healthcare professionals, Medical
Pointe is available now with generous rent
abatements for renovations.