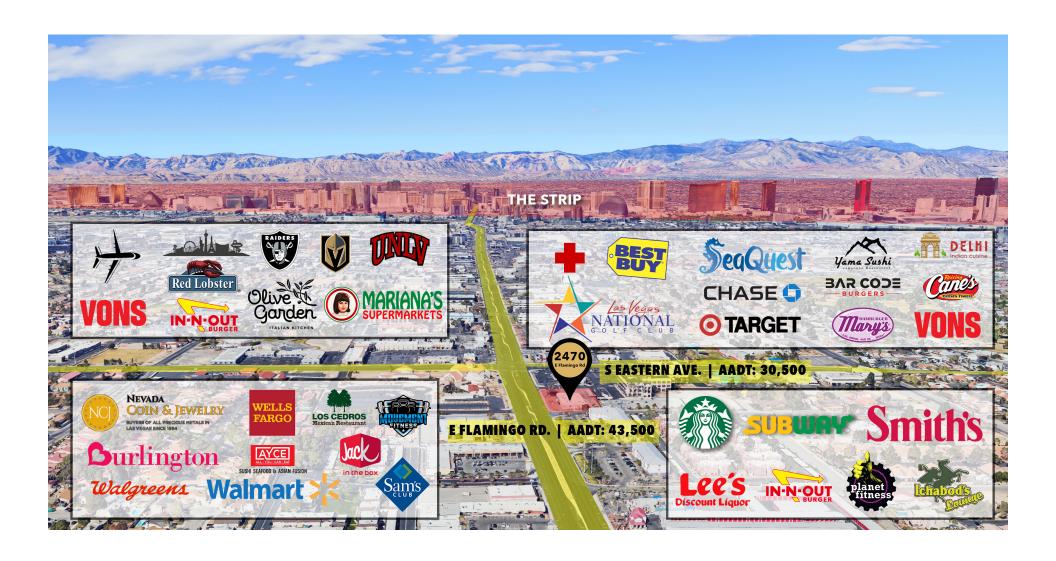

#### **Retail Map**

makes no guarantees, warranties or representation as to the completeness or accuracy thereof.

#### Within 5 Miles

The Las Vegas Strip

T-Mobile Arena

Allegiant Stadium

**UNLV** 

Sunrise Hospital

Harry Reid International Airport