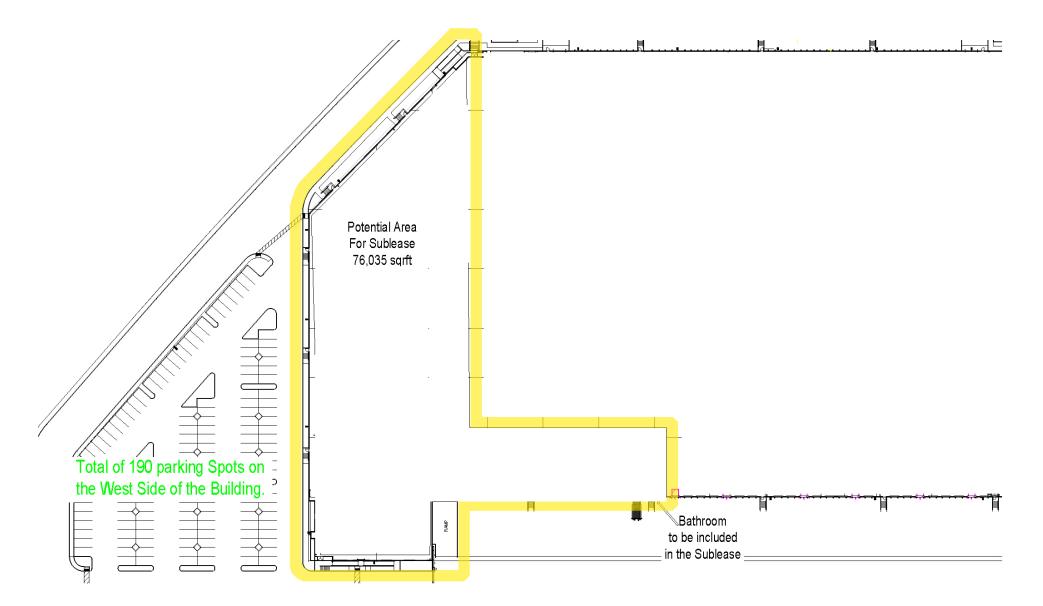

#### **Property Features**

- Warehouse Height: **42'**
- Parking: 190 Spaces
- ESFR Sprinklers: **Yes**
- Dock High Doors: **13** (Forklift Accessible: 2)
- Ramped Grade Level Doors: 1

The information herein was obtained from sources deemed reliable; however Barashy Group makes no guarantees, warranties or representation as to the completeness or accuracy thereof

A spacious ± 76,035 SF industrial warehouse built in 2022 that boasts 42 ft of height and ample parking.

**VIDEO TOUR** 

#### **Floor Plan**

The information herein was obtained from sources deemed reliable; however Barashy Group makes no guarantees, warranties or representation as to the completeness or accuracy thereof.