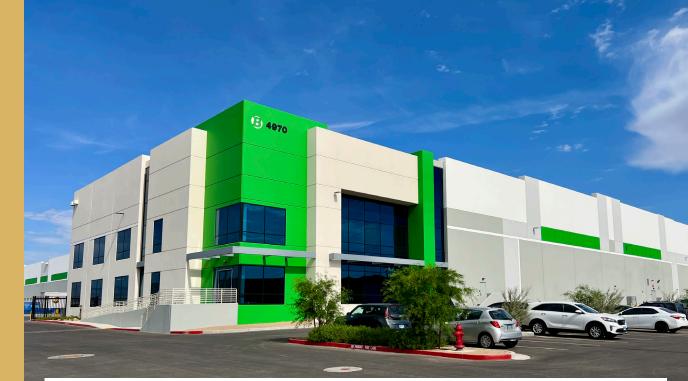

A spacious ± 76,035 SF industrial warehouse built in 2022 that boasts 42 ft of height and ample parking.

**VIDEO TOUR** 