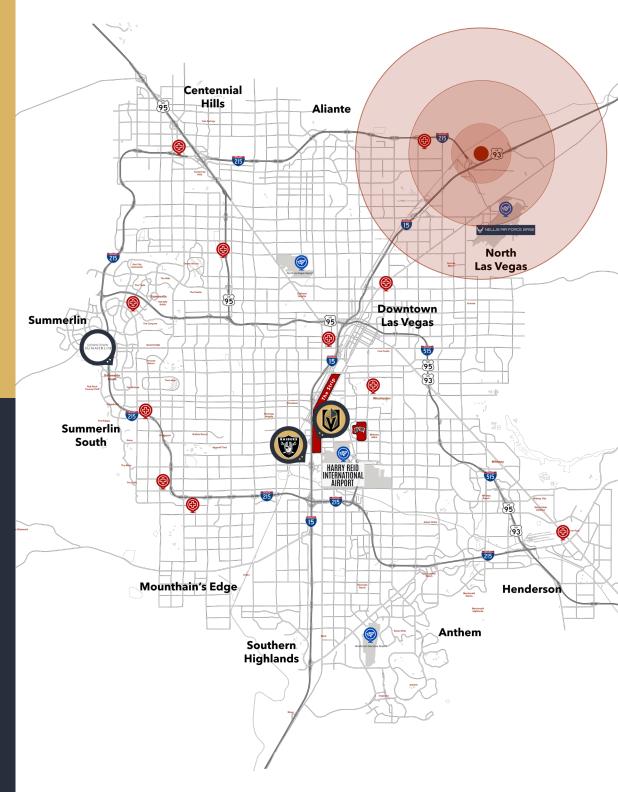

### **Vicinity Map**

Discover the new space available for sublease now at 4970 E North Belt Road, a premiere ± 76,035 SF industrial space in North Las Vegas, boasting 42' warehouse height, ESFR sprinklers, 190 parking spaces, and M-2 General Industrial zoning.

### Within 5 Miles

Las Vegas Motor Speedway

Nellis Air Force Base V NELLIS AIR FORCE BASE

Major Distribution Centers

Shadow Creek Golf Course

North Las Vegas VA Medical Center