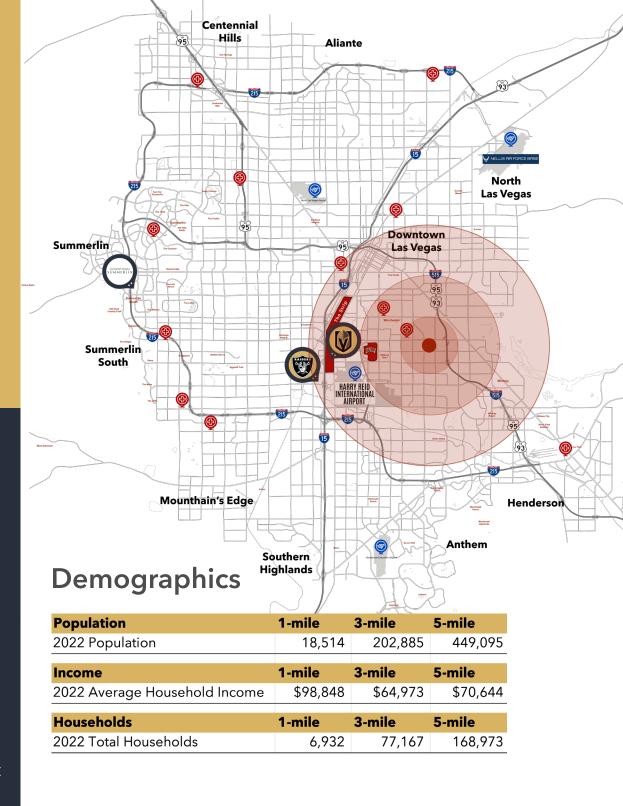

# **Vicinity Map**

In the vibrant core of Las Vegas, this multitenant space at 3505 E Flamingo Rd uniquely combines prime location with peaceful ambiance, offering a balance of accessibility and tranquility.

#### Within 5 Miles

The Las Vegas Strip

T-Mobile Arena

Allegiant Stadium

**UNLV** 

Sunrise Hospital

Harry Reid International Airport

# **Property Snapshot**

\$1.975 MM Offering Price

+/- 12,000 SF Available SF

\$164.58 Price Per SF

#### Investment at a Glance

\$153,372 **Current Income** 

\$40,211 **Current Expenses** 

5.73 - 9.04% 2024-2027 Cap Rate