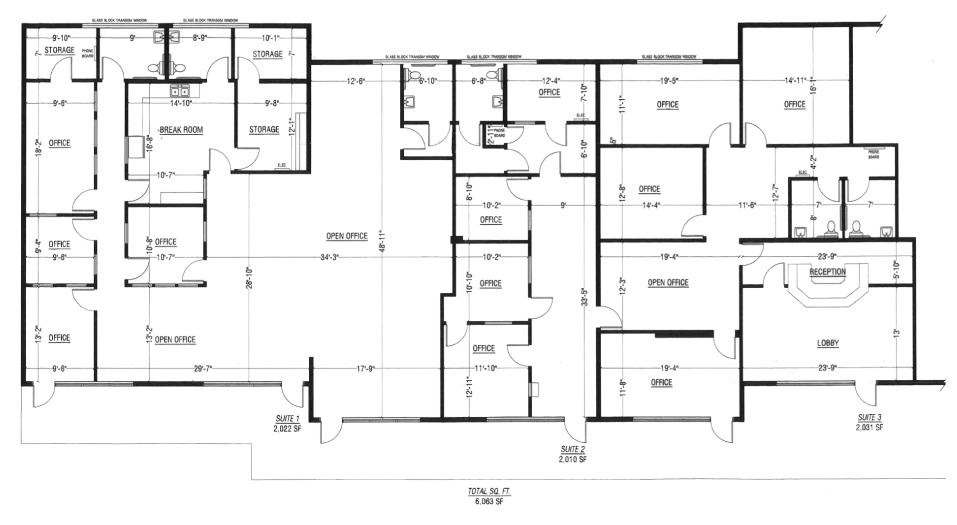

#### Floor Plan

3505 E. FLAMINGO RD.

east side building layout / 6,063 sq ft

§ 3-15-17 § ½"=1'-0"