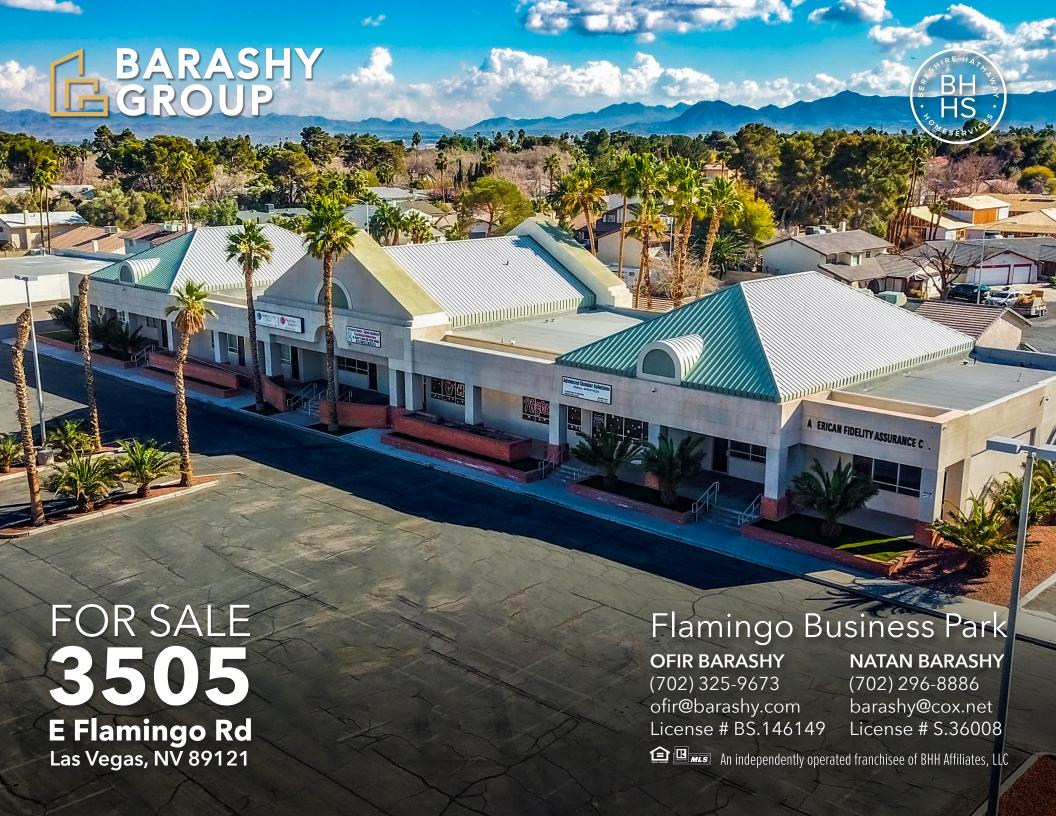

# **Property Snapshot**

\$1.975 MM Offering Price

+/- 12,000 SF Available SF

\$164.58 Price Per SF

#### Investment at a Glance

\$153,372 **Current Income** 

\$40,211 **Current Expenses** 

5.73 - 9.04% 2024-2027 Cap Rate

# **Vicinity Map**

In the vibrant core of Las Vegas, this multitenant space at 3505 E Flamingo Rd uniquely combines prime location with peaceful ambiance, offering a balance of accessibility and tranquility.