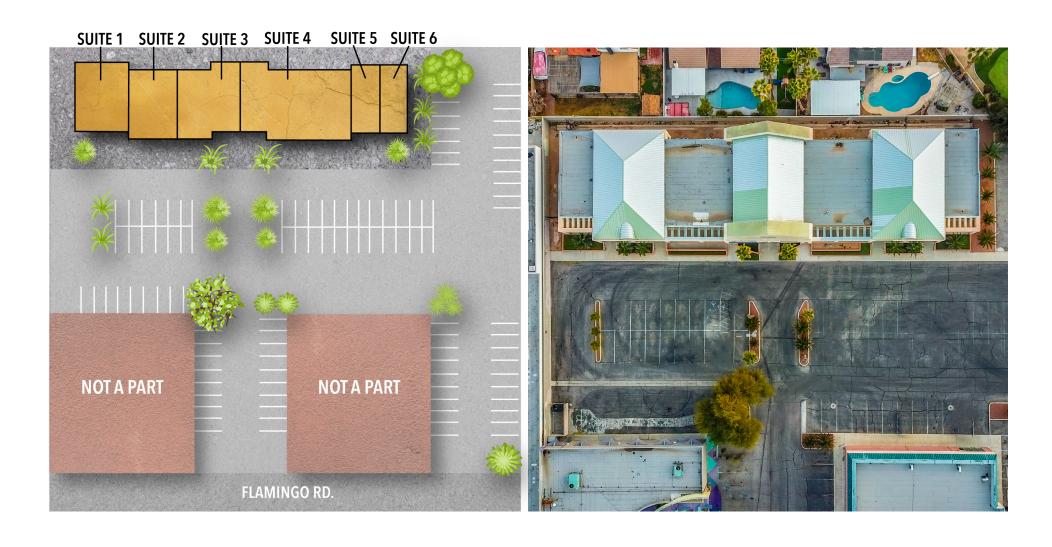

with parking and signage
- Occupancy at 100%

BARASHY GROUP

# **Property Snapshot**

\$1.975 MM Offering Price



+/- 12,000 SF Available SF



\$164.58 Price Per SF



#### Investment at a Glance

\$153,372 **Current Income** 



\$40,211 **Current Expenses** 



5.73 - 9.04% 2024-2027 Cap Rate



# **Vicinity Map**

In the vibrant core of Las Vegas, this multitenant space at 3505 E Flamingo Rd uniquely combines prime location with peaceful ambiance, offering a balance of accessibility and tranquility.

#### Within 5 Miles



The Las Vegas Strip



T-Mobile Arena



Allegiant Stadium



**UNLV** 



Sunrise Hospital



Harry Reid International Airport



#### **Retail Map**



makes no guarantees, warranties or representation as to the completeness or accuracy thereof.

#### Site Plan



#### Floor Plan



3505 E. FLAMINGO RD.

east side building layout / 6,063 sq ft

§ 3-15-17 § ½"=1'-0"



# **Tenant Profiles**







# **American Fidelity**

**HR Solutions for Your Industry** 

American Fidelity creates holistic benefits strategies that help businesses retain employees, save money, and free up time so they can focus on what's important.

americanfidelity.com

# **Advanced Neuro Spinal Solutions**

Reconnecting the brain, so you can connect with others!

At Advanced Neuro - Spinal Solutions, we take a comprehensive approach to healthcare, focusing on the whole person rather than just the symptoms. Our goal is to identify the root cause of your pain and provide effective, long-term solutions.

thebuildabrainprogram.com

# **SuperSlow Zone**

**Red Light Therapy Spa**