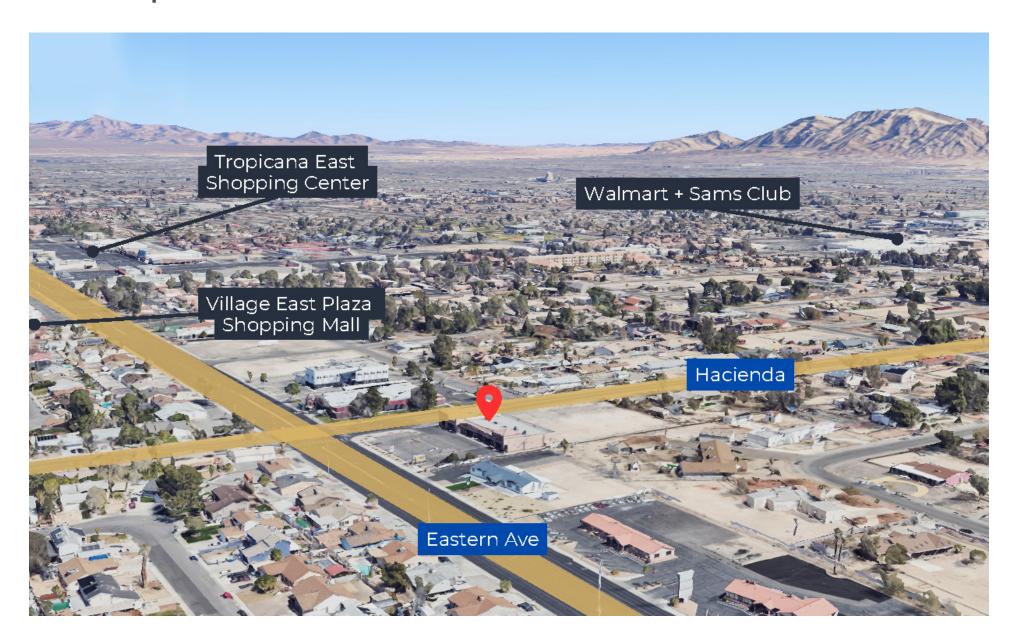

#### **Vicinity Map**

Discover the exceptional features of Suite 150 at Pioneer Square, a high-visibility retail strip center located at the bustling intersection of Eastern and Hacienda in Las Vegas. This versatile ± 1,521 SF suite is equipped with modern amenities to meet a variety of business needs, including a newly renovated interior and Cat5 ethernet ports. The premises are secured by double doors, ensuring a safe and professional environment.