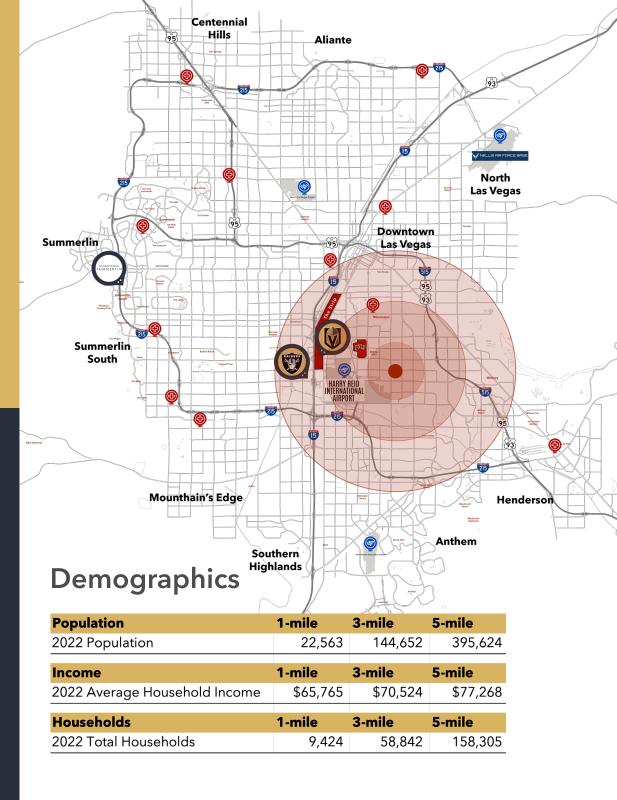

#### Within 5 Miles

The Las Vegas Strip

T-Mobile Arena

Allegiant Stadium

**UNLV** 

Sunrise Hospital

Harry Reid International Airport