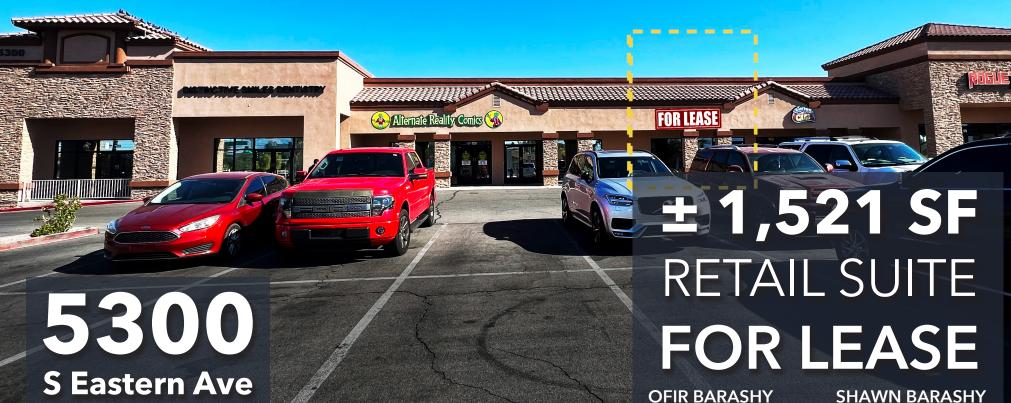

#### **Vicinity Map**

Discover the exceptional features of Suite 150 at Pioneer Square, a high-visibility retail strip center located at the bustling intersection of Eastern and Hacienda in Las Vegas. This versatile ± 1,521 SF suite is equipped with modern amenities to meet a variety of business needs, including a newly renovated interior and Cat5 ethernet ports. The premises are secured by double doors, ensuring a safe and professional environment.

# **Meet Your Neighbors:**

Suite 110: Vacant

For Lease - Call (702) 325-9673 to inquire

**Suite 120:** Distinctive Smiles Dentistry

Small family practice that puts patients first

**Suite 130:** Alternate Reality Comics

Your nexus of entertainment & enlightenment

Suite 140: My 4 Sons Comics Cards & Games

Widest selection of collectibles in Las Vegas area

**Suite 150:** FOR LEASE

± 1,521 SF Retail Space

Suite 160: House of Cars