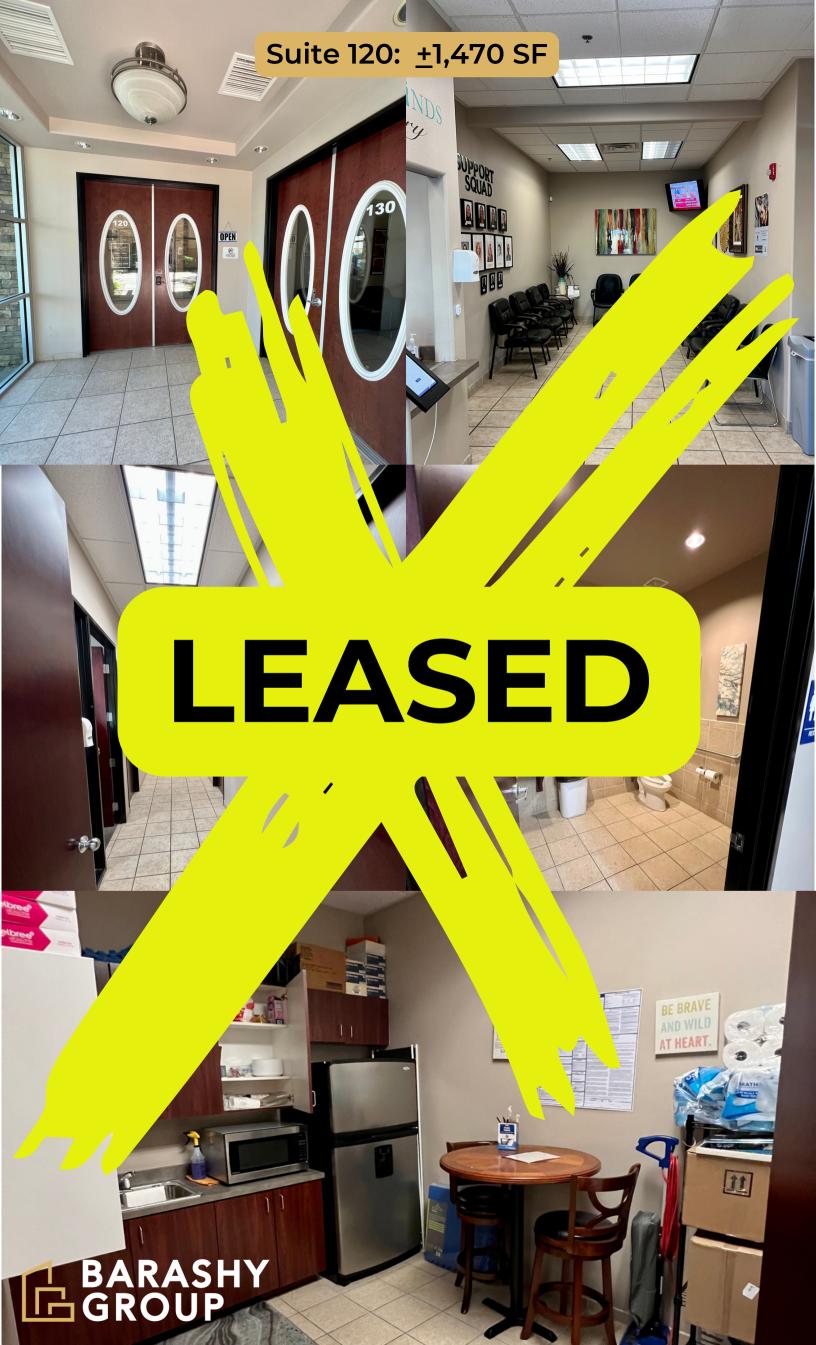

ile                           |  |
|          | Windows        | Standard windows               |  |
|          | Roof Type/Cove | er Flat                        |  |
|          | HVAC           | Central heating/cooling        |  |
|          | Exterior Walls | Stucco                         |  |
|          | Lighting       | LED                            |  |
|          | Parking        | 4.17/1,000 or 24 parking spots |  |
|          | Stories        | One (1)                        |  |
|          |                |                                |  |

#### **ADDRESS:**

1070 Wigwam Parkway Henderson, NV 89074

PARCEL:

178-15-710-038

#### FLOOR PLANS



#### PARKING & SITE PLAN



#### PROPERTY PHOTOS

TAX

UITE

1070



#### Suite 110: <u>+</u>1,210 SF

A CLASS TAX

0 ++

F

a.







## IMAGES COMING SOON



#### LOCAL MAP



#### **REGIONAL MAP**



### **BARASHY GROUP**

OFIR BARASHY (702) 325-9673 ofir@barashycre.com License # BS.146149





7475 West Sahara Avenue, Suite 100 Las Vegas, NV 89117