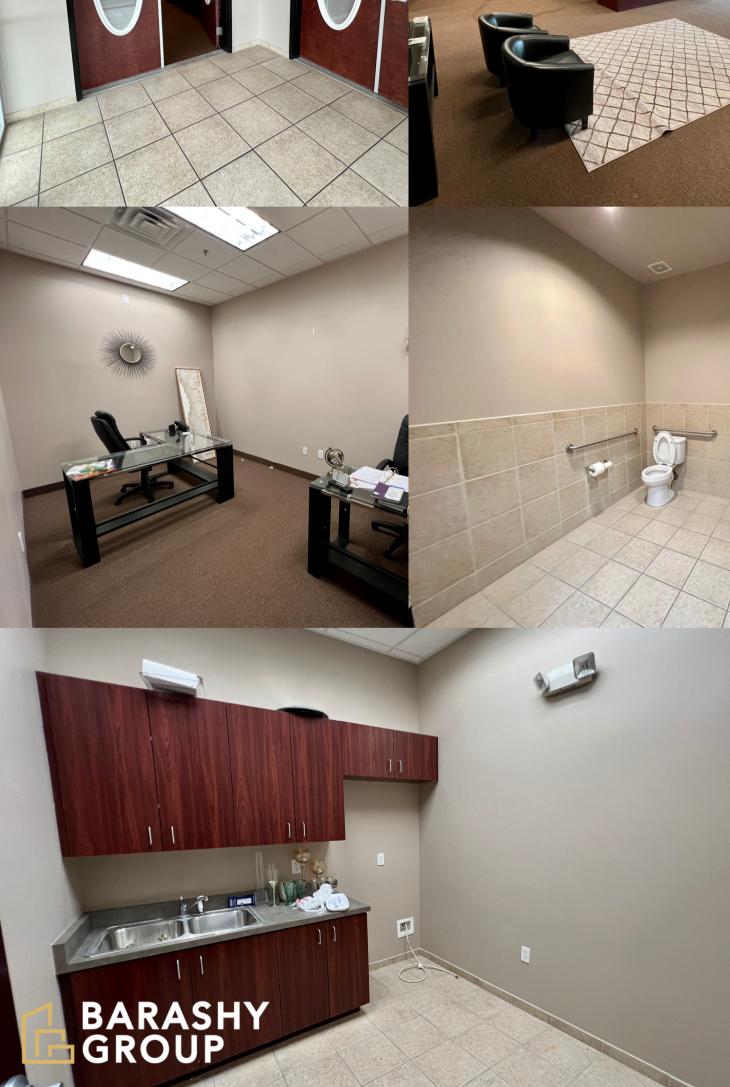

Tile                           |  |
|          | Windows        | Standard windows               |  |
|          | Roof Type/Cove | er Flat                        |  |
|          | HVAC           | Central heating/cooling        |  |
|          | Exterior Walls | Stucco                         |  |
|          | Lighting       | LED                            |  |
|          | Parking        | 4.17/1,000 or 24 parking spots |  |
|          | Stories        | One (1)                        |  |
|          |                |                                |  |

#### **ADDRESS:**

1070 Wigwam Parkway Henderson, NV 89074

PARCEL:

178-15-710-038

#### FLOOR PLANS



#### PARKING & SITE PLAN



#### PROPERTY PHOTOS

TAX

UITE

1070



#### Suite 110: <u>+</u>1,210 SF

A CLASS TAX

0 ++

F

a.







## IMAGES COMING SOON



#### LOCAL MAP



#### **REGIONAL MAP**



### **BARASHY GROUP**

OFIR BARASHY (702) 325-9673 ofir@barashycre.com License # BS.146149





7475 West Sahara Avenue, Suite 100 Las Vegas, NV 89117