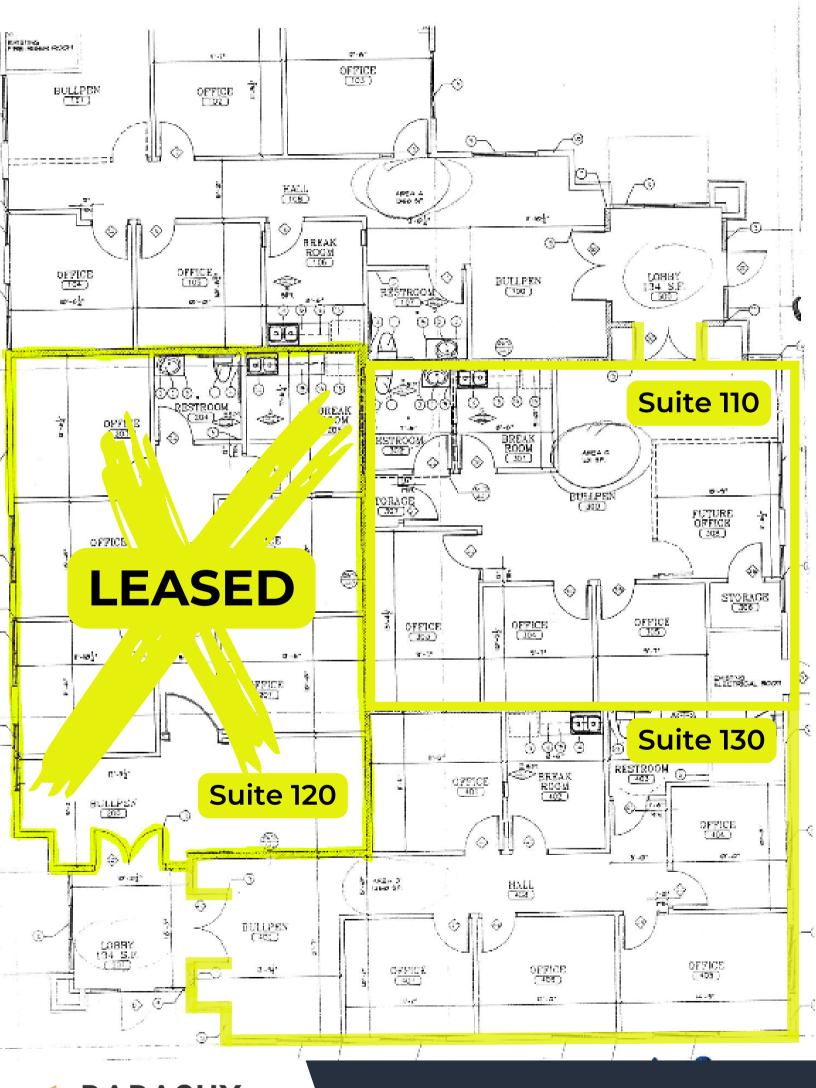

#### FLOOR PLANS

#### LEASE OVERVIEWS

Introducing three lease opportunities at 1070 Wigwam Pkwy in Henderson, NV: **Ste 110, <del>120</del>, and 130**. **Suite 110** is a <u>+1,210 SF</u> **commercial professional office space**, ideal for smaller professional or behavioral science firms, such as a law office, accounting firm, psychiatry, chiropractic services, and more. With three offices, a kitchen, reception area, and private restroom, the open layout with private offices lining the walls provides an efficient and flexible layout.

Suite 130 is a <u>+1,348 SF commercial professional or medical</u> office space, ideal for medical or counseling services. With five offices, a kitchen, reception area, and lobby, it offers a wellsuited layout for small to medium-sized tenants. The property is conveniently located with easy access to major highways (I-215, I-11, I-515) and has dedicated parking. On both spaces, Landlord is seeking a 3-5 year term and is offering a modified-gross lease at **\$1.65/SF/Mo** with **no CAMs**. Both spaces are **currently available** for lease.

#### Suite 110: <u>+</u>1,210 SF

- Three (3) Private Offices
- One (1) Reception/Lobby
- One (1) Restroom
- One (1) Break Room with Kitchenette
- One (1) Common Lobby

**Dedicated Parking: Yes** 

#### Suite 130: <u>+</u>1,348 SF

- Five (5) Private Offices
- One (1) Reception/Office
- One (1) Restroom
- One (1) Break Room with
  Kitchenette
  - One (1) Reception Area
  - One (1) Common Lobby

Dedicated Parking: Yes