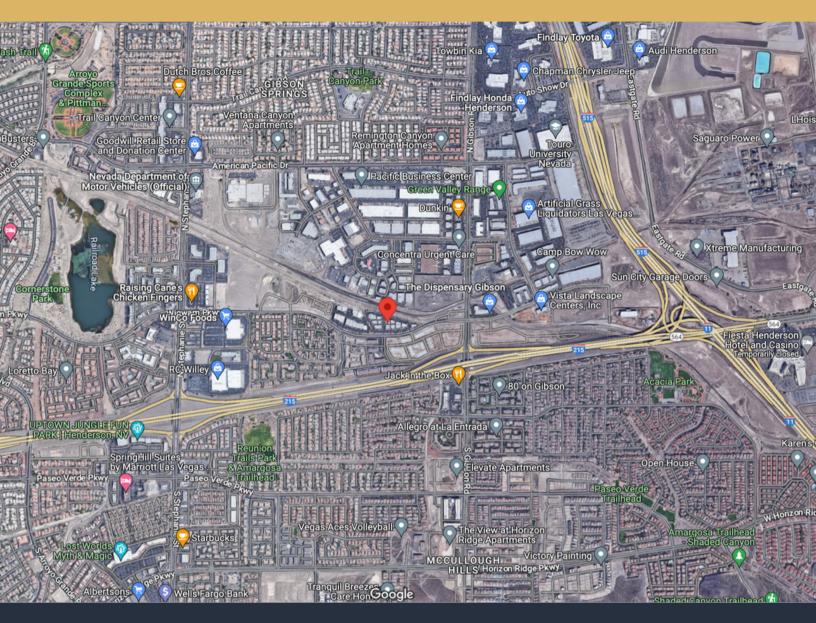

| Windows        | Standard windows               |  |
|          | Roof Type/Cove | er Flat                        |  |
|          | HVAC           | Central heating/cooling        |  |
|          | Exterior Walls | Stucco                         |  |
|          | Lighting       | LED                            |  |
|          | Parking        | 4.17/1,000 or 24 parking spots |  |
|          | Stories        | One (1)                        |  |
|          |                |                                |  |

#### **ADDRESS:**

1070 Wigwam Parkway Henderson, NV 89074

PARCEL:

178-15-710-038

#### FLOOR PLANS



#### PARKING & SITE PLAN



#### PROPERTY PHOTOS

TAX

UITE

1070



#### Suite 110: <u>+</u>1,210 SF

A CLASS TAX

0 ++

F

a.







## IMAGES COMING SOON



#### LOCAL MAP



#### **REGIONAL MAP**



### **BARASHY GROUP**

OFIR BARASHY (702) 325-9673 ofir@barashycre.com License # BS.146149





7475 West Sahara Avenue, Suite 100 Las Vegas, NV 89117