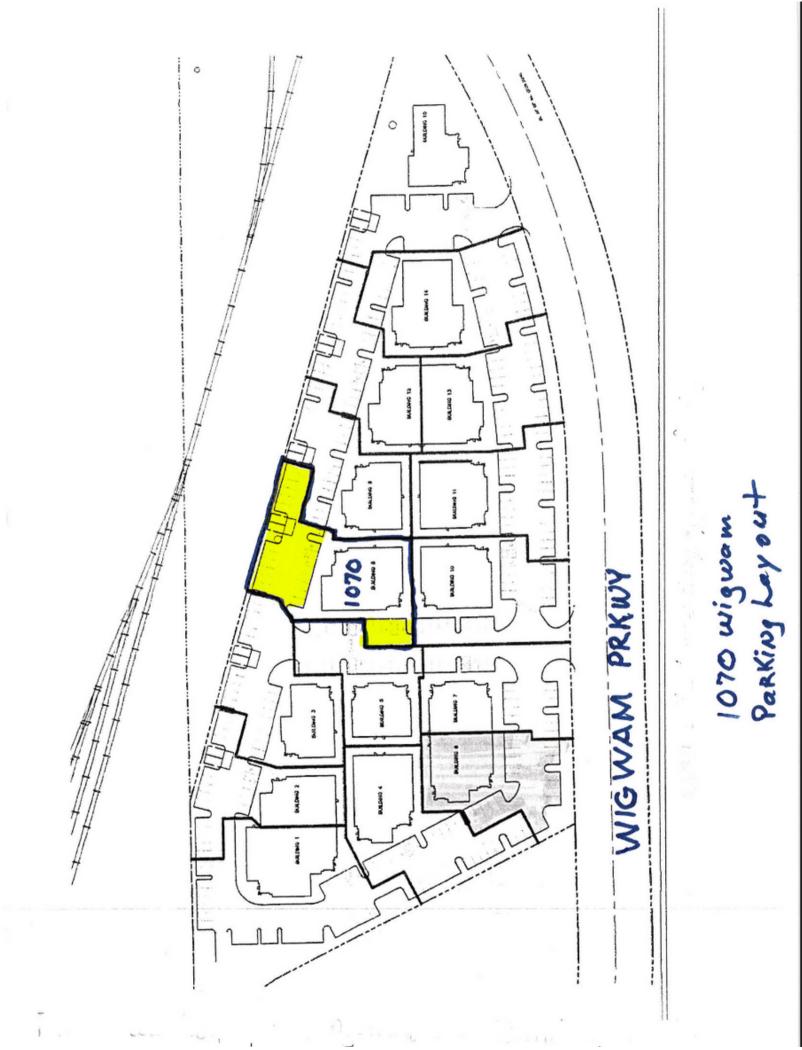

#### PARKING & SITE PLAN

#### **ADDRESS:**

1070 Wigwam Parkway Henderson, NV 89074

PARCEL:

178-15-710-038