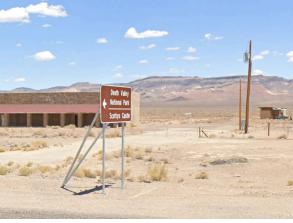

The site is fairly flat, building is serviced by power, well water and septic tank.

Site is located about 35 minutes drive from Scotty's Castle and Death Valley National Park entrance.

54 minutes south of Tonopah NV 30 minutes from Beatty NV 2 hours drive from Las Vegas NV