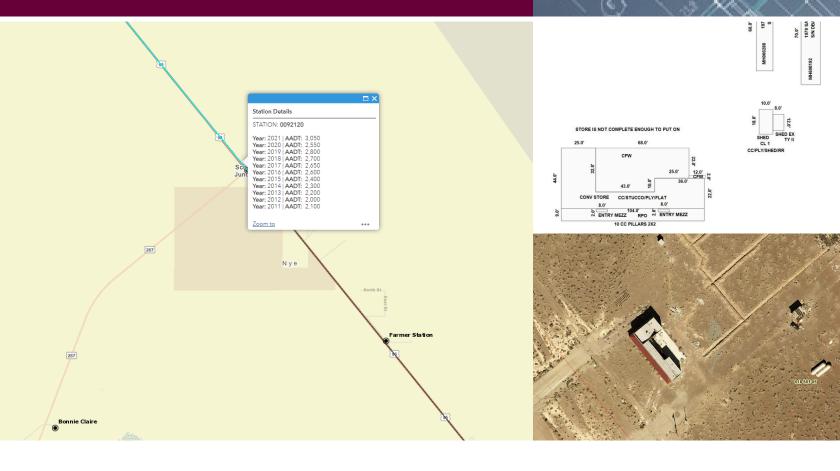

## 191.26 acres with Building

US 95 & Scotty's Castle Road (267)

Building, 191 acres @ US 95 Scotty's Castel Road Junction

Shawn Barashy
(702) 296-8886 barashy@cox.net
Ofir Barashy
(702) 325-9673 ofir@barashycre.com
Barashy Group
Commercial Division
Berkshire Hathaway HS NV Properties

## 191.26 acres with Building

US 95 & Scotty's Castle Road (267)

Building, 191 acres @ US 95 Scotty's Castel Road Junction

The 191.26 acres is situated along the US 95 Hwy with +/- 1 mile of Highway frontage (5,780 LF).

The site is fairly flat, building is serviced by power, well water and septic tank.

Site is located about 35 minutes drive from Scotty's Castle and Death Valley National Park entrance.

54 minutes south of Tonopah NV 30 minutes from Beatty NV 2 hours drive from Las Vegas NV