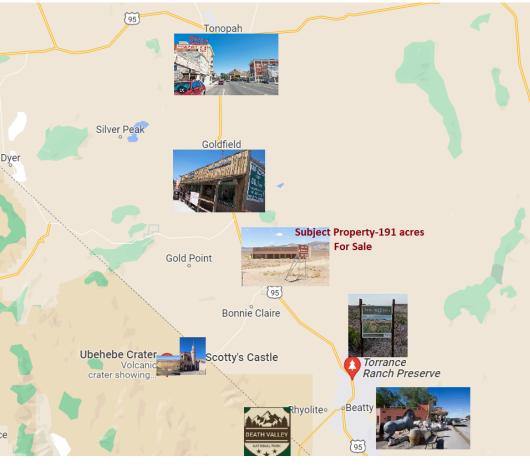

## 191.26 acres with Building

US 95 & Scotty's Castle Road (267)

Building, 191 acres @ US 95 Scotty's Castel Road Junction

Shawn Barashy
(702) 296-8886 barashy@cox.net
Ofir Barashy
(702) 325-9673 ofir@barashycre.com
Barashy Group
Commercial Division
Berkshire Hathaway HS NV Properties

## 191.26 acres with Building

US 95 & Scotty's Castle Road (267)

Building, 191 acres @ US 95 Scotty's Castel Road Junction

The 191.26 acres is situated along the US 95 Hwy with +/- 1 mile of Highway frontage (5,780 LF).

The site is fairly flat, building is serviced by power, well water and septic tank.

Site is located about 35 minutes drive from Scotty's Castle and Death Valley National Park entrance.

54 minutes south of Tonopah NV 30 minutes from Beatty NV 2 hours drive from Las Vegas NV