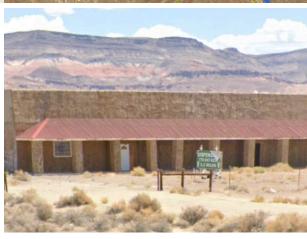

## 191.26 acres with Building

US 95 & Scotty's Castle Road (267)

Building, 191 acres @ US 95 Scotty's Castel Road Junction

Shawn Barashy
(702) 296-8886 barashy@cox.net
Ofir Barashy
(702) 325-9673 ofir@barashycre.com
Barashy Group
Commercial Division
Berkshire Hathaway HS NV Properties

## 191.26 acres with Building

US 95 & Scotty's Castle Road (267)

Building, 191 acres @ US 95 Scotty's Castel Road Junction

The 191.26 acres is situated along the US 95 Hwy with +/- 1 mile of Highway frontage (5,780 LF).

The site is fairly flat, building is serviced by power, well water and septic tank.

Site is located about 35 minutes drive from Scotty's Castle and Death Valley National Park entrance.

54 minutes south of Tonopah NV 30 minutes from Beatty NV 2 hours drive from Las Vegas NV