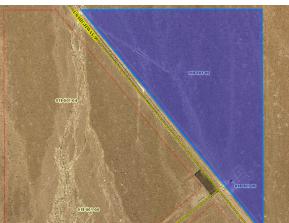

## 191.26 acres with Building

US 95 & Scotty's Castle Road (267)

Building, 191 acres @ US 95 Scotty's Castel Road Junction

The 191.26 acres is situated along the US 95 Hwy with +/- 1 mile of Highway frontage (5,780 LF).

The site is fairly flat, building is serviced by power, well water and septic tank.

Site is located about 35 minutes drive from Scotty's Castle and Death Valley National Park entrance.

54 minutes south of Tonopah NV 30 minutes from Beatty NV 2 hours drive from Las Vegas NV